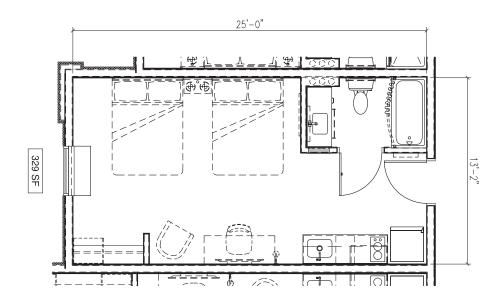

# Floor plans

### Typical floor plan - straight

Floor 1

Floors 2-4

### Typical floor plan - L shape