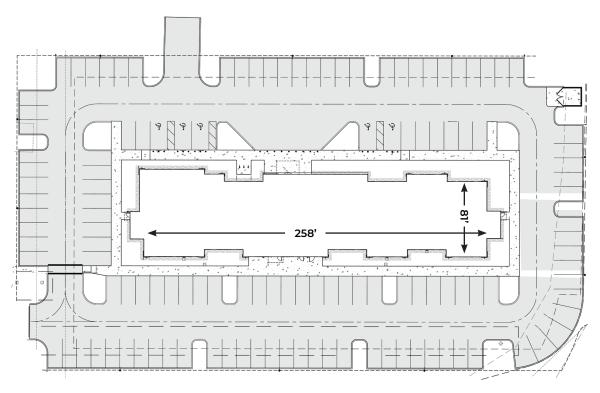

ead and grow a franchise with us.









#### Design and construction support



#### Dedicated Franchise Services team



#### Prototype designed to last

• It is expected to live into the same 25+ year span of existing assets in the portfolio.



#### Cost efficient design

- Longer life FF&E
- Carpet tiles in corridors utilized to reduce flooring replacement



#### Thoughtful design

- LED lighting in corridors and rooms to create a sense of safety and cleanliness
- Sound transmission reduction
- 9ft ceilings in guest rooms
- DOAS and makeup units



#### Flexible design

- 4 different room types with the ability to flex room types as needed based on market demands.
- Capacity for up to 76 2-Queen rooms

# Site plans

### Site plan - straight

124 rooms

53,877 sq. ft. • 2.36 acres









# Site plans





## Our design gives you flexibility

Our prototype design gives you control to determine the optimal mix of room types for your property with the ability to have up to 76 2-Queen rooms.

| Example Room Mix 1 |     |
|--------------------|-----|
| Studio             | 48  |
| SS-K               | 23  |
| SS-QQ              | 42  |
| Idea-QQ            | 11  |
| Total              | 124 |

| Example Room Mix 2 |     |
|--------------------|-----|
| Studio             | 48  |
| SS-K               | 0   |
| SS-QQ              | 65  |
| Idea-QQ            | 11  |
| Total              | 124 |





## **Public spaces**

Welcoming, functional lobbies feature accessible front desk with seamless iPad check-in terminals. Automatic doors and open floorplan allow for ease of t