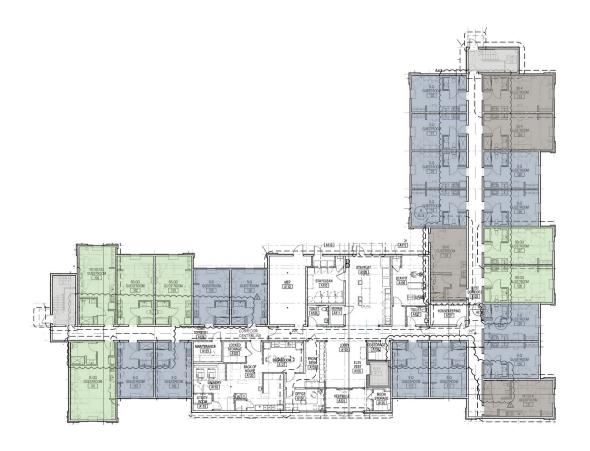

|
|--------------------|-----|
| Studio             | 48  |
| SS-K               | 23  |
| SS-QQ              | 42  |
| Idea-QQ            | 11  |
| Total              | 124 |

| Example Room Mix 2 |     |
|--------------------|-----|
| Studio             | 48  |
| SS-K               | 0   |
| SS-QQ              | 65  |
| Idea-QQ            | 11  |
| Total              | 124 |





## **Public spaces**

Welcoming, functional lobbies feature accessible front desk with seamless iPad check-in terminals. Automatic doors and open floorplan allow for ease of traffic flow. Common areas include on-site guest laundry and fitness room which caters to the longer-stay guest.















# Floor plans

### Typical floor plan - straight

Floor 1



Floors 2-4



### Typical floor plan - L shape









## **Studio Queen**

- Kitchen with quartz counters and open-shelf millwork
- · Movable workspace desk with rolling task chair
- Flat screen TVs with premium cable
- Open shelving cabinetry and closet storage
- Luxury laminate vinyl plank (LVP)
- USB charge port light fixtures
- · Open bed frames that allow for easy storage and cleaning
- Recliner chair







## **Superior Studio 2 Queen**

- Kitchen with quartz counters and open-shelf millwork
- · Movable workspace desk with rolling task chair
- Flat screen TVs with premium cable
- Open shelving cabinetry and closet storage
- Luxury laminate vinyl plank (LVP)
- USB charge port light fixtures
- · Open bed frames that allow for easy storage and cleaning







## **Superior Studio King**

- Kitchen with quartz counters and open-shelf