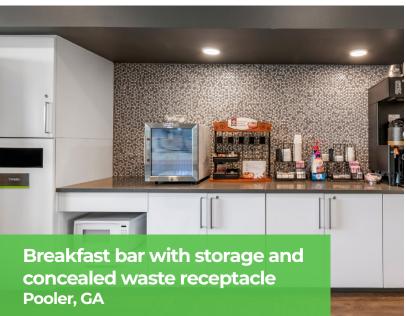

## **Public spaces**

Welcoming, functional lobbies feature accessible front desk with seamless iPad check-in terminals. Automatic doors and open floorplan allow for ease of traffic flow. Common areas include on-site guest laundry and fitness room which caters to the longer-stay guest.