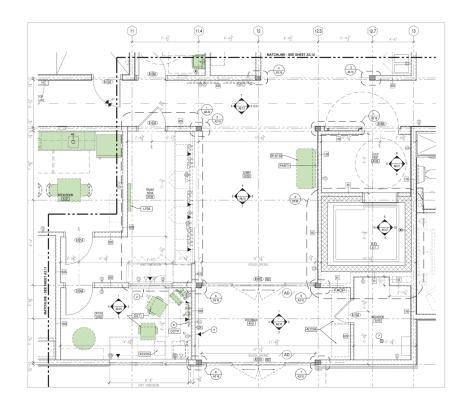

e the optimal mix of room types for your property with the ability to have up to 76 2-Queen rooms.

| Example Room Mix 1 |     |
|--------------------|-----|
| Studio             | 48  |
| SS-K               | 23  |
| SS-QQ              | 42  |
| Idea-QQ            | 11  |
| Total              | 124 |

| Example Room Mix 2 |     |
|--------------------|-----|
| Studio             | 48  |
| SS-K               | 0   |
| SS-QQ              | 65  |
| Idea-QQ            | 11  |
| Total              | 124 |





## **Public spaces**

Welcoming, functional lobbies feature accessible front desk with seamless iPad check-in terminals. Automatic doors and open floorplan allow for ease of traffic flow. Common areas include on-site guest laundry and fitness room which caters to the longer-stay guest.















# Floor plans

### Typical floor plan - straight

Floor 1



Floors 2-4



### Typical floor plan - L shape









## **Studio Queen**

- Kitchen with quartz counters and open-shelf millwork
- · Movable workspace desk with rolling task chair
- Flat screen TVs with premium cable
- Open shelving cabinetry and closet storage
- Luxury laminate vinyl plank (LVP)
- USB charge port light fixtures
- · Open bed frames that allow for easy storage and cleaning
- Recliner chair







## **Superior Studio 2 Queen**

- Kitchen with quartz counters and open-shelf millwork
- · Movable workspace desk with rolling task chair
- Flat screen TVs with premium cable
- Open shelving cabinetry and closet storage
- Luxury laminate vinyl plank (LVP)
- USB charge port light fixtures
- · Open bed fram