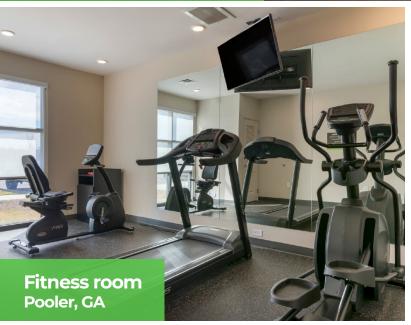

## **Public spaces**

Welcoming, functional lobbies feature accessible front desk with seamless iPad check-in terminals. Automatic doors and open floorplan allow for ease of traffic flow. Common areas include on-site guest laundry and fitness room which caters to the longer-stay guest.