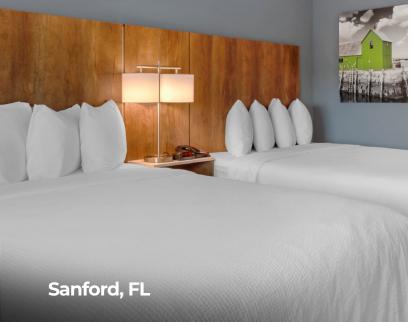

## **Superior Studio 2 Queen**

- Kitchen with quartz counters and open-shelf millwork
- · Movable workspace desk with rolling task chair
- Flat screen TVs with premium cable
- Open shelving cabinetry and closet storage
- Luxury laminate vinyl plank (LVP)
- USB charge port light fixtures
- · Open bed frames that allow for easy storage and cleaning

## **Ideal Studio 2 Queen**

- Two queen beds with privacy divider
- Kitchen with quartz counters and open-shelf millwork
- Movable workspace desk with rolling task chair
- Flat screen TVs with premium cable
- · Open shelving cabinetry and closet storage
- Luxury laminate vinyl plank (LVP)
- USB charge port light fixtures
- · Open bed frames that allow for easy storage and cleaning