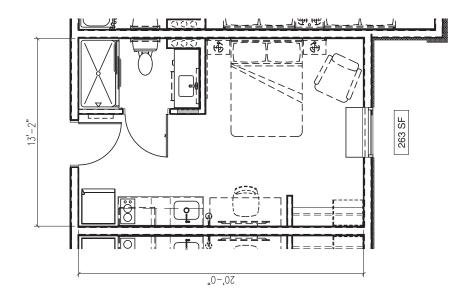

## **Studio Queen**

- Kitchen with quartz counters and open-shelf millwork
- · Movable workspace desk with rolling task chair
- Flat screen TVs with premium cable
- Open shelving cabinetry and closet storage
- Luxury laminate vinyl plank (LVP)
- USB charge port light fixtures
- · Open bed frames that allow for easy storage and cleaning
- Recliner chair

## **Superior Studio 2 Queen**

- Kitchen with quartz counters and open-shelf millwork
- · Movable workspace desk with rolling task chair
- Flat screen TVs with premium cable
- Open shelving cabinetry and closet storage
- Luxury laminate vinyl plank (LVP)
- USB charge port light fixtures
- · Open bed frames that allow for easy storage and cleaning

## **Superior Studio King**

- Kitchen with quartz counters and open-shelf millwork
- Movable workspace desk with rolling task chair
- Flat screen TVs with premium cable
- Open shelving cabinetry and closet storage
- Luxury laminate vinyl plank (LVP)
- USB charge port light fixtures
- · Open bed frames that allow for easy storage and cleaning
- Recliner chair

## **Ideal Studio 2 Queen**

- Two queen beds with privacy divider
- Kitchen with quartz counters and open-shelf millwork
- Movable workspace desk with rolling task chair
- Flat screen TVs with premium cable
- · Open shelving cabinetry and closet storage
- Luxury laminate vinyl plank (LVP)
- USB charge port light fixtures
- · Open bed frames that allow for easy storage and cleaning