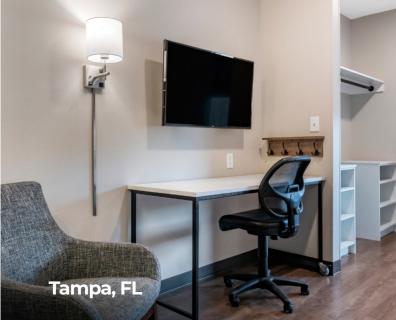

## **Studio Queen**

- Kitchen with quartz counters and open-shelf millwork
- · Movable workspace desk with rolling task chair
- Flat screen TVs with premium cable
- Open shelving cabinetry and closet storage
- Luxury laminate vinyl plank (LVP)
- USB charge port light fixtures
- · Open bed frames that allow for easy storage and cleaning
- Recliner chair