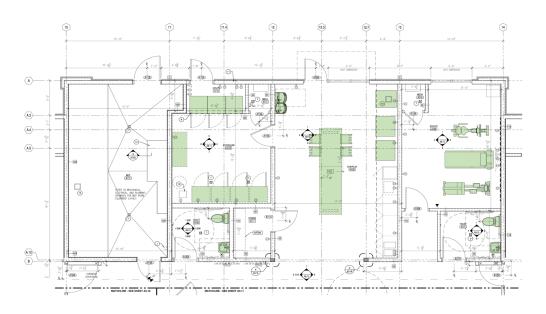

the optimal mix of room types for your property with the ability to have up to 76 2-Queen rooms.

| Example Room Mix 1 |     |
|--------------------|-----|
| Studio             | 48  |
| SS-K               | 23  |
| SS-QQ              | 42  |
| Idea-QQ            | 11  |
| Total              | 124 |

| Example Room Mix 2 |     |
|--------------------|-----|
| Studio             | 48  |
| SS-K               | 0   |
| SS-QQ              | 65  |
| Idea-QQ            | 11  |
| Total              | 124 |





## **Public spaces**

Welcoming, functional lobbies feature accessible front desk with seamless iPad check-in terminals. Automatic doors and open floorplan allow for ease of traffic flow. Common areas include on-site guest laundry and fitness room which caters to the longer-stay guest.















# Floor plans

### Typical floor plan - straight

Floor 1



Floors 2-4



### Typical floor plan - L shape









## **Studio Queen**

- Kitchen with quartz counters and open-shelf millwork
- · Movable workspace desk with rolling task chair
- Flat screen TVs with premium cable
- Open shelving cabinetry and closet storage
- Luxury laminate vinyl plank (LVP)
- USB charge port light fixtures
- · Open bed frames that allow for easy storage and cleaning
- Recliner chair







## **Superior Studio 2 Queen**

- Kitchen with quartz counters and open-shelf millwork
- · Movable workspace desk with rolling task chair
- Flat screen TVs with premium cable
- Open shelving cabinetry and closet storage
- Luxury laminate vinyl plank (LVP)
- USB charge port light fixtures
- · Open bed frames