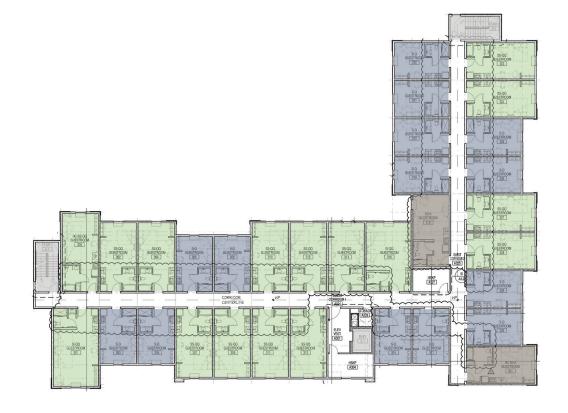

|--------------------|-----|
| Studio             | 48  |
| SS-K               | 23  |
| SS-QQ              | 42  |
| Idea-QQ            | 11  |
| Total              | 124 |

| Example Room Mix 2 |     |
|--------------------|-----|
| Studio             | 48  |
| SS-K               | 0   |
| SS-QQ              | 65  |
| Idea-QQ            | 11  |
| Total              | 124 |





## **Public spaces**

Welcoming, functional lobbies feature accessible front desk with seamless iPad check-in terminals. Automatic doors and open floorplan allow for ease of traffic flow. Common areas include on-site guest laundry and fitness room which caters to the longer-stay guest.















# Floor plans

### Typical floor plan - straight

Floor 1



Floors 2-4



### Typical floor plan - L shape









## **Studio Queen**

- Kitchen with quartz counters and open-shelf millwork
- · Movable workspace desk with rolling task chair
- Flat screen TVs with premium cable
- Open shelving cabinetry and closet storage
- Luxury laminate vinyl plank (LVP)
- USB charge port light fixtures
- · Open bed frames that allow for easy storage and cleaning
- Recliner chair







## **Superior Studio 2 Queen**

- Kitchen with quartz counters and open-shelf millwork
- · Movable workspace desk with rolling task chair
- Flat screen TVs with premium cable
- Open shelving cabinetry and closet storage
- Luxury laminate vinyl plank (LVP)
- USB charge port light fixtures
- · Open bed frames that allow for easy storage and cleaning







## **Superior Studio King**

- Kitchen with quartz counters and open-shelf mil