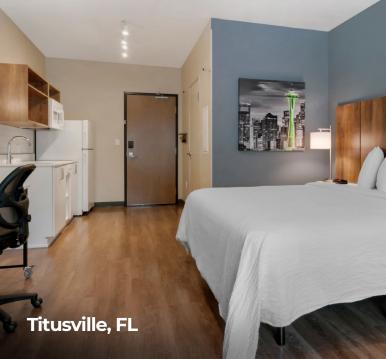

## **Ideal Studio 2 Queen**

- Two queen beds with privacy divider
- Kitchen with quartz counters and open-shelf millwork
- Movable workspace desk with rolling task chair
- Flat screen TVs with premium cable
- · Open shelving cabinetry and closet storage
- Luxury laminate vinyl plank (LVP)
- USB charge port light fixtures
- · Open bed frames that allow for easy storage and cleaning