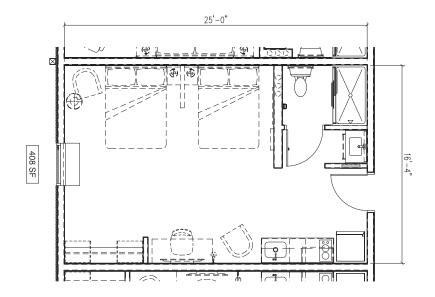

# Floor plans

### Typical floor plan - straight

Floor 1

Floors 2-4

## **Superior Studio 2 Queen**

- Kitchen with quartz counters and open-shelf millwork
- · Movable workspace desk with rolling task chair
- Flat screen TVs with premium cable
- Open shelving cabinetry and closet storage
- Luxury laminate vinyl plank (LVP)
- USB charge port light fixtures
- · Open bed frames that allow for easy storage and cleaning