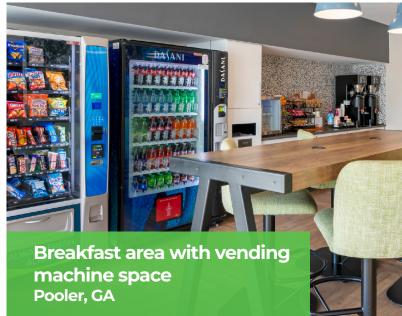

## **Public spaces**

Welcoming, functional lobbies feature accessible front desk with seamless iPad check-in terminals. Automatic doors and open floorplan allow for ease of traffic flow. Common areas include on-site guest laundry and fitness room which caters to the longer-stay guest.