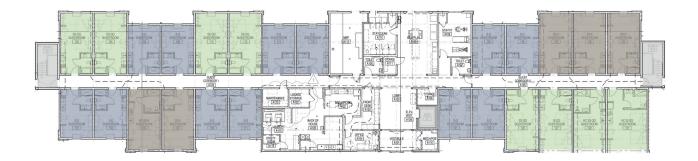

# Floor plans

### Typical floor plan - straight

Floor 1

Floors 2-4

### Typical floor plan - L shape