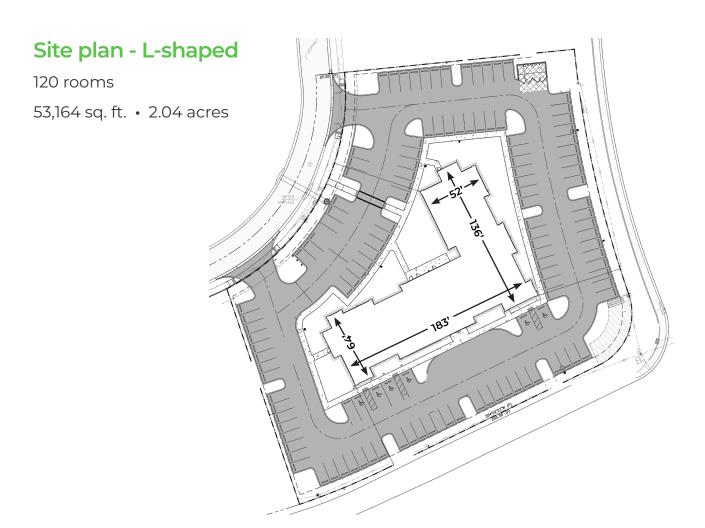

and grow a franchise with us.









#### Design and construction support



#### Dedicated Franchise Services team



#### Prototype designed to last

• It is expected to live into the same 25+ year span of existing assets in the portfolio.



#### Cost efficient design

- Longer life FF&E
- Carpet tiles in corridors utilized to reduce flooring replacement



#### Thoughtful design

- LED lighting in corridors and rooms to create a sense of safety and cleanliness
- Sound transmission reduction
- 9ft ceilings in guest rooms
- DOAS and makeup units



#### Flexible design

- 4 different room types with the ability to flex room types as needed based on market demands.
- Capacity for up to 76 2-Queen rooms

# Site plans

### Site plan - straight

124 rooms

53,877 sq. ft. • 2.36 acres









# Site plans





## Our design gives you flexibility

Our prototype design gives you control to determine the optimal mix of room types for your property with the ability to have up to 76 2-Queen rooms.

| Example Room Mix 1 |     |
|--------------------|-----|
| Studio             | 48  |
| SS-K               | 23  |
| SS-QQ              | 42  |
| Idea-QQ            | 11  |
| Total              | 124 |

| Example Room Mix 2 |     |
|--------------------|-----|
| Studio             | 48  |
| SS-K               | 0   |
| SS-QQ              | 65  |
| Idea-QQ            | 11  |
| Total              | 124 |





## **Public spaces**

Welcoming, functional lobbies feature accessible front desk with seamless iPad check-in terminals. Automatic doors and open floorplan allow for ease of traff