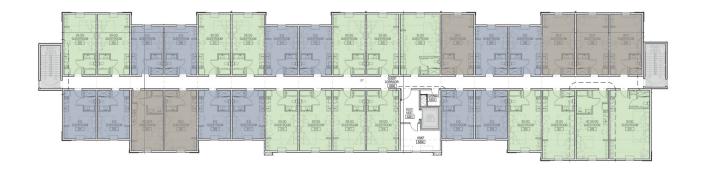

ueen rooms.

| Example Room Mix 1 |     |
|--------------------|-----|
| Studio             | 48  |
| SS-K               | 23  |
| SS-QQ              | 42  |
| Idea-QQ            | 11  |
| Total              | 124 |

| Example Room Mix 2 |     |
|--------------------|-----|
| Studio             | 48  |
| SS-K               | 0   |
| SS-QQ              | 65  |
| Idea-QQ            | 11  |
| Total              | 124 |





## **Public spaces**

Welcoming, functional lobbies feature accessible front desk with seamless iPad check-in terminals. Automatic doors and open floorplan allow for ease of traffic flow. Common areas include on-site guest laundry and fitness room which caters to the longer-stay guest.















# Floor plans

### Typical floor plan - straight

Floor 1



Floors 2-4



### Typical floor plan - L shape









## **Studio Queen**

- Kitchen with quartz counters and open-shelf millwork
- · Movable workspace desk with rolling task chair
- Flat screen TVs with premium cable
- Open shelving cabinetry and closet storage
- Luxury laminate vinyl plank (LVP)
- USB charge port light fixtures
- · Open bed frames that allow for easy storage and cleaning
- Recliner chair







## **Superior Studio 2 Queen**

- Kitchen with quartz counters and open-shelf millwork
- · Movable workspace desk with rolling task chair
- Flat screen TVs with premium cable
- Open shelving cabinetry and closet storage
- Luxury laminate vinyl plank (LVP)
- USB charge port light fixtures
- · Open bed frames that allow for easy storage and cleaning







## **Superior Studio King**

- Kitch