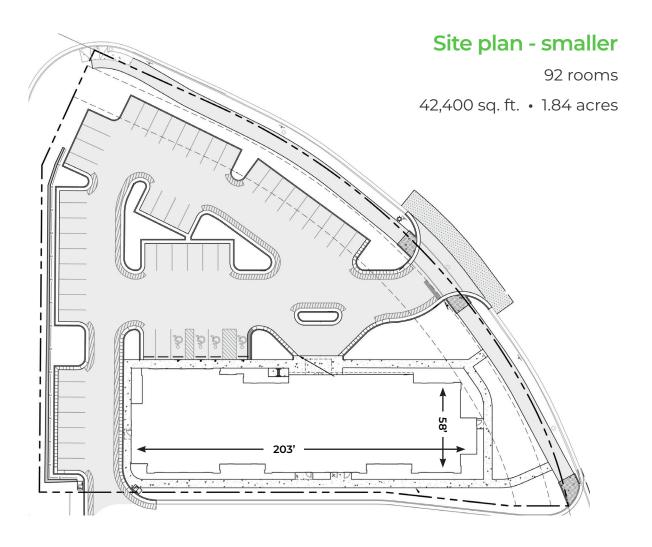

se with us.









#### Design and construction support



#### Dedicated Franchise Services team



#### Prototype designed to last

• It is expected to live into the same 25+ year span of existing assets in the portfolio.



#### Cost efficient design

- Longer life FF&E
- Carpet tiles in corridors utilized to reduce flooring replacement



#### Thoughtful design

- LED lighting in corridors and rooms to create a sense of safety and cleanliness
- Sound transmission reduction
- 9ft ceilings in guest rooms
- DOAS and makeup units



#### Flexible design

- 4 different room types with the ability to flex room types as needed based on market demands.
- Capacity for up to 76 2-Queen rooms

# Site plans

### Site plan - straight

124 rooms

53,877 sq. ft. • 2.36 acres









# Site plans





## Our design gives you flexibility

Our prototype design gives you control to determine the optimal mix of room types for your property with the ability to have up to 76 2-Queen rooms.

| Example Room Mix 1 |     |
|--------------------|-----|
| Studio             | 48  |
| SS-K               | 23  |
| SS-QQ              | 42  |
| Idea-QQ            | 11  |
| Total              | 124 |

| Example Room Mix 2 |     |
|--------------------|-----|
| Studio             | 48  |
| SS-K               | 0   |
| SS-QQ              | 65  |
| Idea-QQ            | 11  |
| Total              | 124 |





## **Public spaces**

Welcoming, functional lobbies feature accessible front desk with seamless iPad check-in terminals. Automatic doors and open floorplan allow for ease of traffic flow. Common ar