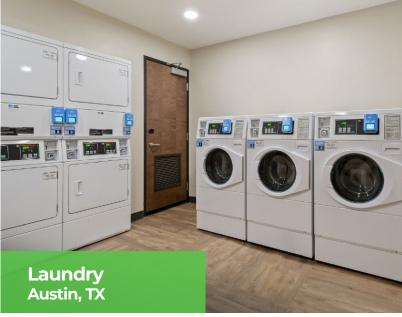

## **Public spaces**

Welcoming, functional lobbies feature accessible front desk with seamless iPad check-in terminals. Automatic doors and open floorplan allow for ease of traffic flow. Common areas include on-site guest laundry and fitness room which caters to the longer-stay guest.