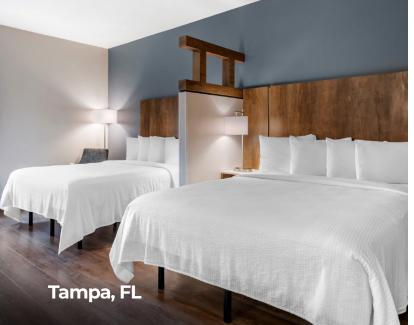

## **Superior Studio 2 Queen**

- Kitchen with quartz counters and open-shelf millwork
- · Movable workspace desk with rolling task chair
- Flat screen TVs with premium cable
- Open shelving cabinetry and closet storage
- Luxury laminate vinyl plank (LVP)
- USB charge port light fixtures
- · Open bed frames that allow for easy storage and cleaning