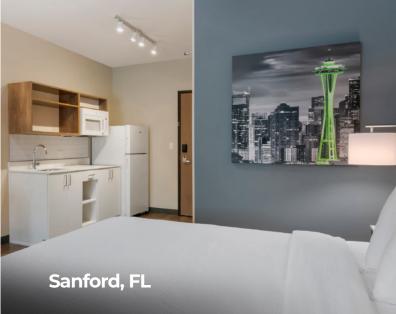

## **Ideal Studio 2 Queen**

- Two queen beds with privacy divider
- Kitchen with quartz counters and open-shelf millwork
- Movable workspace desk with rolling task chair
- Flat screen TVs with premium cable
- · Open shelving cabinetry and closet storage
- Luxury laminate vinyl plank (LVP)
- USB charge port light fixtures
- · Open bed frames that allow for easy storage and cleaning