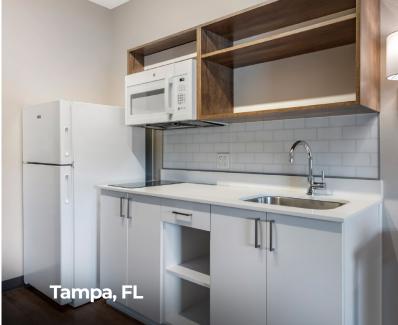

## **Studio Queen**

- Kitchen with quartz counters and open-shelf millwork
- · Movable workspace desk with rolling task chair
- Flat screen TVs with premium cable
- Open shelving cabinetry and closet storage
- Luxury laminate vinyl plank (LVP)
- USB charge port light fixtures
- · Open bed frames that allow for easy storage and cleaning
- Recliner chair

## **Superior Studio 2 Queen**

- Kitchen with quartz counters and open-shelf millwork
- · Movable workspace desk with rolling task chair
- Flat screen TVs with premium cable
- Open shelving cabinetry and closet storage
- Luxury laminate vinyl plank (LVP)
- USB charge port light fixtures
- · Open bed frames that allow for easy storage and cleaning

## **Superior Studio King**

- Kitchen with quartz counters and open-shelf millwork
- Movable workspace desk with rolling task chair
- Flat screen TVs with premium cable
- Open shelving cabinetry and closet storage
- Luxury laminate vinyl plank (LVP)
- USB charge port light fixtures
- · Open bed frames that allow for easy storage and cleaning
- Recliner chair

## **Ideal Studio 2 Queen**

- Two queen beds with privacy divider
- Kitchen with quartz counters and open-shelf millwork
- Movable workspace desk with rolling task chair
- Flat screen TVs with premium cable
- · Open shelving cabinetry and closet storage
- Luxury laminate vinyl plank (LVP)
- USB charge port light fixtures
- · Open bed frames that allow for easy storage and cleaning