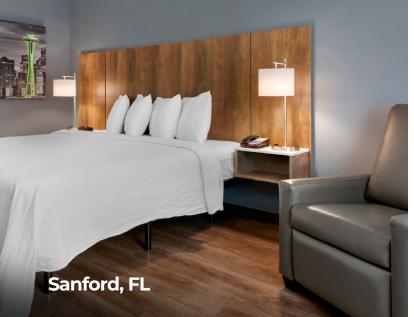

## **Studio Queen**

- Kitchen with quartz counters and open-shelf millwork
- · Movable workspace desk with rolling task chair
- Flat screen TVs with premium cable
- Open shelving cabinetry and closet storage
- Luxury laminate vinyl plank (LVP)
- USB charge port light fixtures
- · Open bed frames that allow for easy storage and cleaning
- Recliner chair

## **Superior Studio King**

- Kitchen with quartz counters and open-shelf millwork
- Movable workspace desk with rolling task chair
- Flat screen TVs with premium cable
- Open shelving cabinetry and closet storage
- Luxury laminate vinyl plank (LVP)
- USB charge port light fixtures
- · Open bed frames that allow for easy storage and cleaning
- Recliner chair