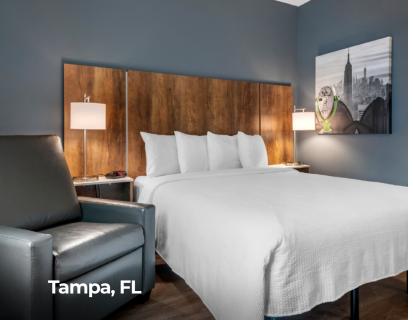

## **Superior Studio 2 Queen**

- Kitchen with quartz counters and open-shelf millwork
- · Movable workspace desk with rolling task chair
- Flat screen TVs with premium cable
- Open shelving cabinetry and closet storage
- Luxury laminate vinyl plank (LVP)
- USB charge port light fixtures
- · Open bed frames that allow for easy storage and cleaning

## **Superior Studio King**

- Kitchen with quartz counters and open-shelf millwork
- Movable workspace desk with rolling task chair
- Flat screen TVs with premium cable
- Open shelving cabinetry and closet storage
- Luxury laminate vinyl plank (LVP)
- USB charge port light fixtures
- · Open bed frames that allow for easy storage and cleaning
- Recliner chair