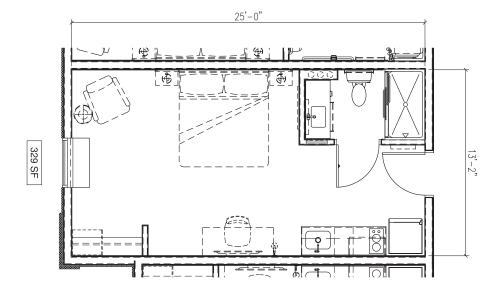

pen bed frames that allow for easy storage and cleaning
- Recliner chair







## **Superior Studio 2 Queen**

- Kitchen with quartz counters and open-shelf millwork
- · Movable workspace desk with rolling task chair
- Flat screen TVs with premium cable
- Open shelving cabinetry and closet storage
- Luxury laminate vinyl plank (LVP)
- USB charge port light fixtures
- · Open bed frames that allow for easy storage and cleaning







## **Superior Studio King**

- Kitchen with quartz counters and open-shelf millwork
- Movable workspace desk with rolling task chair
- Flat screen TVs with premium cable
- Open shelving cabinetry and closet storage
- Luxury laminate vinyl plank (LVP)
- USB charge port light fixtures
- · Open bed frames that allow for easy storage and cleaning
- Recliner chair







## **Ideal Studio 2 Queen**

- Two queen beds with privacy divider
- Kitchen with quartz counters and open-shelf millwork
- Movable workspace desk with rolling task chair
- Flat screen TVs with premium cable
- · Open shelving cabinetry and closet storage
- Luxury laminate vinyl plank (LVP)
- USB charge port light fixtures
- · Open bed frames that allow for easy storage and cleaning









### For more information

franchise@esa.com esa.com

This information is not intended as an offer to sell or the solicitation of an offer to buy a franchise. It is for information purposes only. The offering is by prospectus only. Currently, the following states regulate the offer and sale of franchises: CA, HI, IL, IN, MD, MI, MN (File No. F-9576), NY, ND, RI, SD, VA, WA and WI. If you are a resi