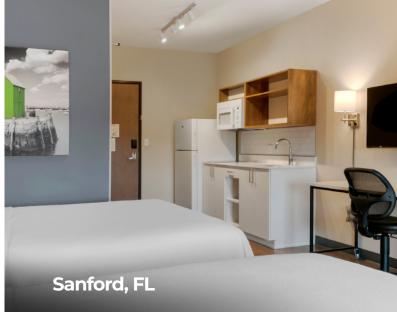

## **Superior Studio 2 Queen**

- Kitchen with quartz counters and open-shelf millwork
- · Movable workspace desk with rolling task chair
- Flat screen TVs with premium cable
- Open shelving cabinetry and closet storage
- Luxury laminate vinyl plank (LVP)
- USB charge port light fixtures
- · Open bed frames that allow for easy storage and cleaning

## **Public spaces**

Welcoming, functional lobbies feature accessible front desk with seamless iPad check-in terminals. Automatic doors and open floorplan allow for ease of traffic flow. Common areas include on-site guest laundry and fitness room which caters to the longer-stay guest.